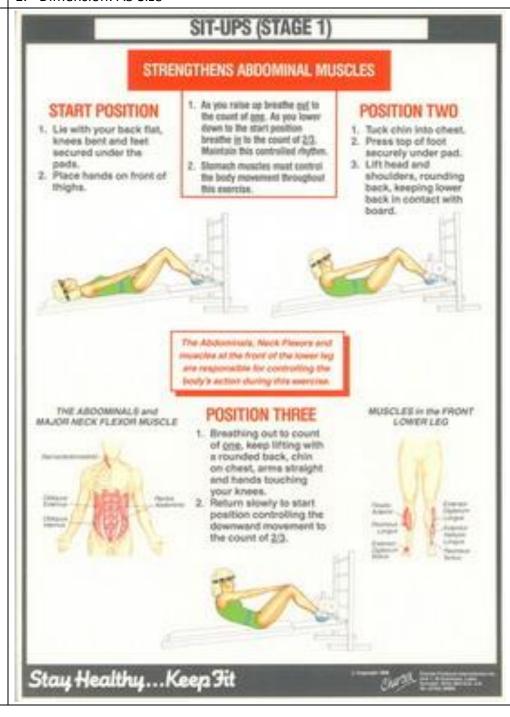

## Description

◆ This chart shows how to do the exercise as well as illustrating the major muscle groups that work during the Sit-up exercise. Stage 1 sit-up shows the exercise being done with the hands resting on the thighs in the start position and touching the top of the knees as you complete the sit-up. Instructional information supports each exercise position and important breathing advice is also given which helps to reinforce good coaching by the Gym Instructor. Ideal for fixing on to your abdominal machine.