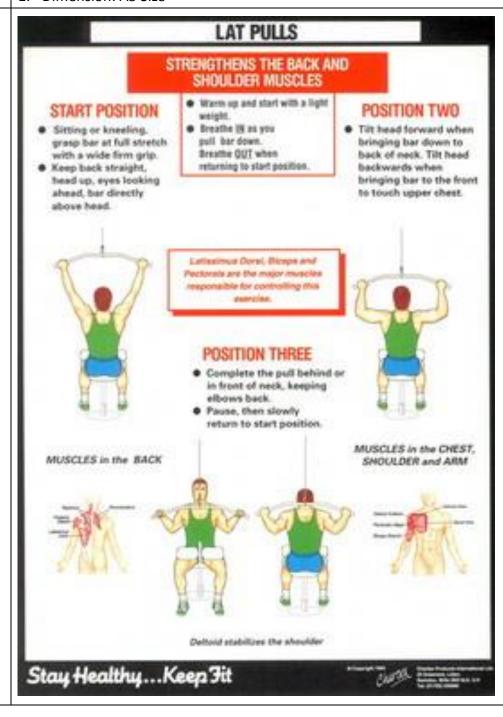

## Description

◆ This chart shows how to do the Lat Pull Down exercise as well as illustrating the major muscle groups that work during the exercise. Each of the three exercise positions give instructional information regarding the technique involved in the Lat Pull, together with breathing advice as you pull the bar down. The Latissimus Dorsi, Biceps and Pectorals are the major muscles responsible for controlling this exercise. This helps to reinforce coaching by the Gym Instructor. Ideal for fixing onto your training machine in the gym or at home.