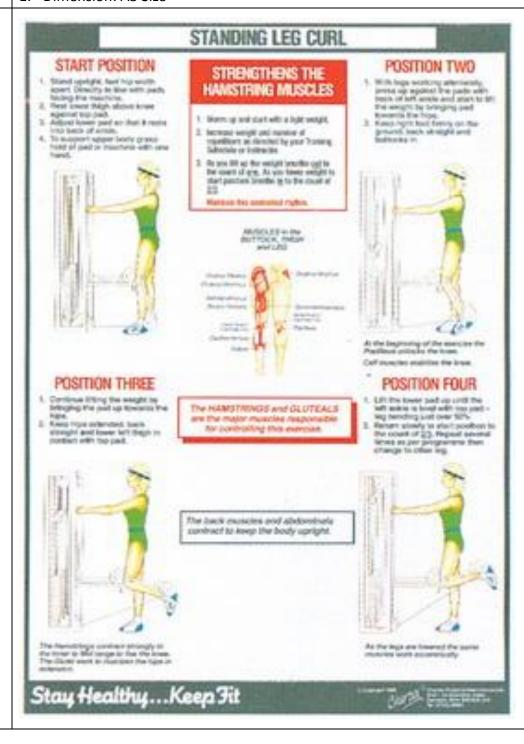

## Description

◆ This chart shows how to do the exercise as well as illustrating the major muscle groups that work during the Standing Leg Curl exercise. Instructional information is provided at each phase of the exercise to ensure that the exercise is done properly and safely. Muscle action is also analyzed at each movement as the knee is flexed against the resistance. The chart helps to reinforce good coaching by the Gym Instructor and is ideal for fixing on the wall next to your weight training machine.