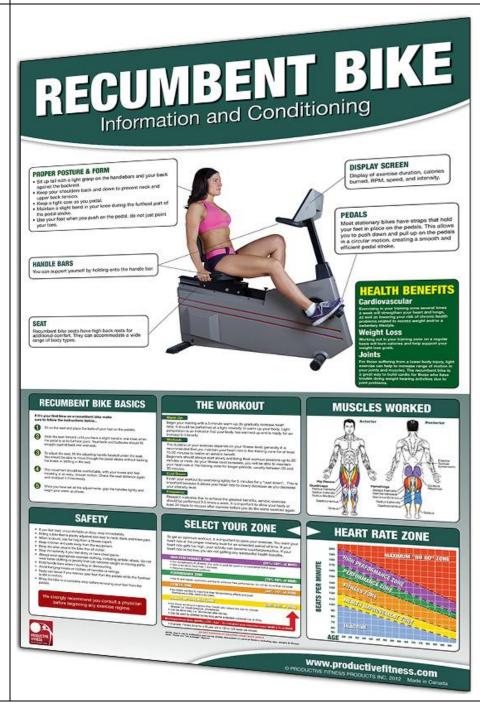

## Description

◆ The recumbent bike is an excellent introduction to fitness if you have been sedentary or are suffering from lower back pain. The high back seat gives you lots of back support when it is set properly. This poster shows you the basics of how to adjust the bike to your personal settings, the muscles used, how to set up a properly structured workout. As well you'll learn how to select the correct heart range based on your fitness goals and a series of safety points to keep everyone safe. 24″x36″ laminated poster